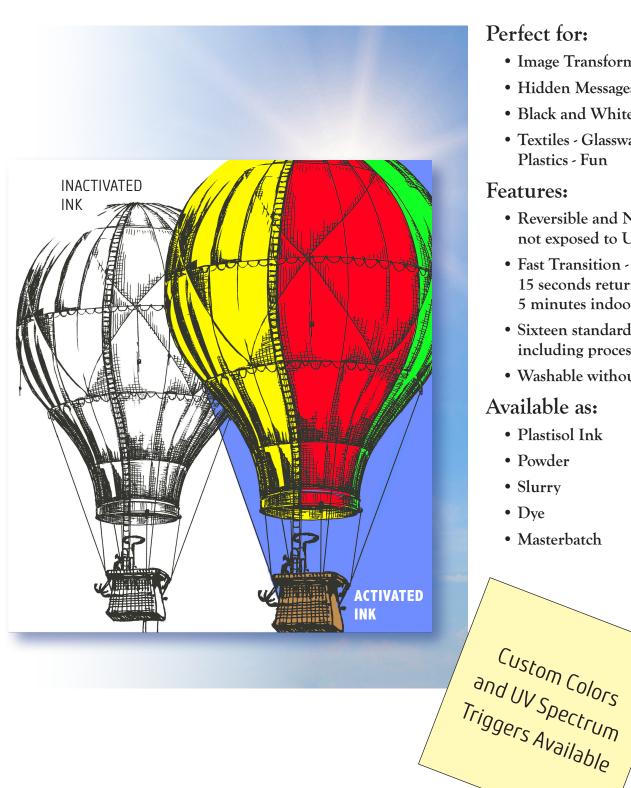

### Perfect for:

- Image Transformation
- Hidden Messages
- Black and White Outline to Color
- Textiles Glassware Ceramics -**Plastics** - Fun

#### **Features:**

- Reversible and Nearly Invisible when not exposed to UV Light
- Fast Transition Intense color in 15 seconds returns to clear after 5 minutes indoors
- Sixteen standard plastisol colors including process colors are available
- Washable without chlorine